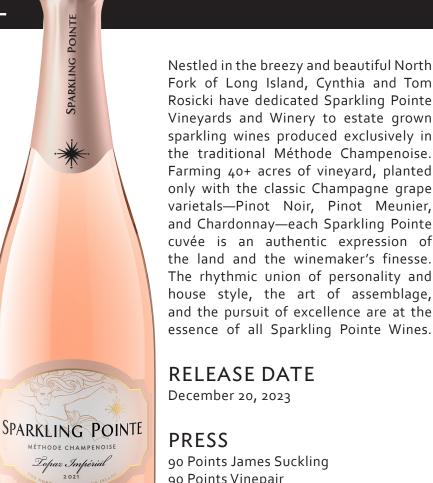

## SPARKLING POINTE

MÉTHODE CHAMPENOISE

45% CHARDONNAY 40% PINOT NOIR 15% PINOT MEUNIER

## WINEMAKER NOTES

Like the rare gemstone, Topaz Impérial shows a pinkish-peach hue. Perfumed aromas of strawberry, watermelon and pastry are carried by a pillowy mousse. There are lingering flavors of cherry and guava with a subtle hint of rose water. A silky finish balanced by lively bubbles composes a harmonious ballet.

TECHNICAL DATA

1168 Cases Produced 1 1/2 years aging sur lie Disgorged 11.1.23, 7/30/24 Alcohol 12.5% pH 3.18 TA 7.76 q/l Dosage 6 q/l

90 Points Vinepair 90 Points Wine Enthusiast

39750 County Road 48. Southold, NY 11971 p. 631.765.0200 www.sparklingpointe.com